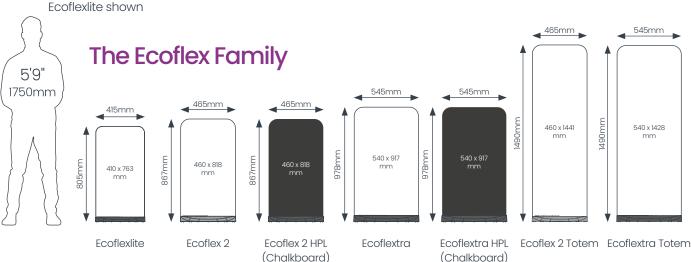

## Ecoflex (range overview)

EU Design Registration No. 002175570 Patent No. 2499509

Economical and eco-friendly – ideal for pavement, roadside and forecourt promotions.

Outdoor

Freestanding/Floor Mounted

Unique patented design. Incredibly secure - wedge simply slots through panel & locks into place.

Ecoflex pavement signs tested to 60mph wind speeds (not Chalkboard or Totem options).

Bases with embossed logos available made to order (minimum order quantity 500).

- Fully recyclable.
- Lightweight, portable design.
- Gloss white aircraft grade aluminium panel ideal for screen/digital print or vinyl graphics.
- Rounded corners for pedestrian safety.
- · Maximum visual impact with optimised display area, plus panel shape opportunities.
- Option of black High Pressure Laminate chalkboard panels.
- Rugged recycled PVC base provides low centre of gravity and high stability.