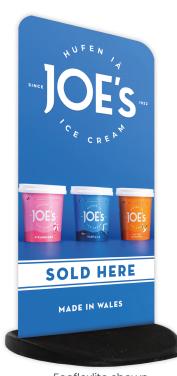

## Ecoflex (range overview)

EU Design Registration No. 002175570 Patent No. 2499509

Economical and eco-friendly – ideal for pavement, roadside and forecourt promotions.

Outdoor

Freestanding/Floor Mounted

Unique patented design. Incredibly secure - wedge simply slots through panel & locks into place.

Ecoflex pavement signs tested to 60mph wind speeds (not Chalkboard or Totem options).

Bases with embossed logos available made to order (minimum order quantity 500).

- Fully recyclable.
- Lightweight, portable design.
- Gloss white aircraft grade aluminium panel ideal for screen/digital print or vinyl graphics.
- Rounded corners for pedestrian safety.
- · Maximum visual impact with optimised display area, plus panel shape opportunities.
- Option of black High Pressure Laminate chalkboard panels.
- Rugged recycled PVC base provides low centre of gravity and high stability.