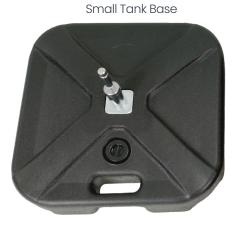

### Tank Base

- A universal Flying Banner mounting option that works across all ground surfaces, whether soft or hard.
- Purpose designed water or sand fillable black HDPE bases with our leading low-friction bearing spindle for all flag sizes.
- Two size options. The large Tank Base is recommended for medium and large Flying Banners.
- Built-in handle for ease of moving even when full satisfies manual handling guidelines. Large Tank Base includes integrated wheels.
- Wide fill-hole for ease of filling screw cap includes leak-free rubber seal.
- Purpose engineered design far superior to commonly used 'parasol' type base offerings by others.

#### Large Tank Base

Large tank base includes wheels.

Small tank base in use.

| Item                              | O/A Dimensions  | Weight (kg) |              |             | Order Code   |
|-----------------------------------|-----------------|-------------|--------------|-------------|--------------|
| (wxhx                             | (w x h x d mm)  | nm) Empty   | Water-filled | Sand-filled | Order Code   |
| Small Tank Base + Spindle         | 455 x 245 x 455 | 2.0         | 15           | 23.0        | FBSMTK+TKBRG |
| Large Tank Base + Spindle         | 584 x 280 x 584 | 3.3         | 24           | 36          | FBLGTK+TKBRG |
| Spindle only (for small or large) | 100 x 132 x 100 | 0.8         | -            | -           | TKBRG        |