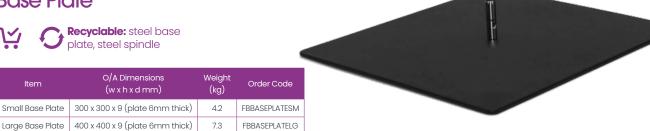

## **Base Plate**

- Stylish low profile base for interior use only eg. exhibitions, retail, malls, showrooms, sport and leisure venues.
- Matt black non reflective base finish.
- Integral spigot grip-feature holds pole/flag position and desired best line of view.
- Low profile Base Plate sits just 9mm above floor.
- 3mm thick foam foot pads protect floor and ease lifting.
- 2 sizes: Small Base Plate for all small flags and Large Base Plate for all medium and large flags.
- Allen Key tool included to fix spigot to base.