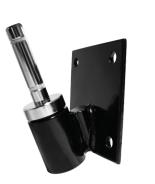

#### Bracket Mount Bearing Spindles (Angled, Vertical, Horizontal)

- Friction-free bearing spindle on a choice of 3 different fixing plates for vertical or horizontal mounting.
- Fixings not supplied it is up to the installer to choose the appropriate fixing for the situation.
- Suitable for parapet walls, posts, fencing etc.

| Item       | Weight<br>(kg) | Order Code   |  |
|------------|----------------|--------------|--|
| Angled     | 0.83           | FB25DGWALBRG |  |
| Vertical   | 0.85           | FBVERTWALBRG |  |
| Horizontal | 0.7            | FBCONCBRG    |  |