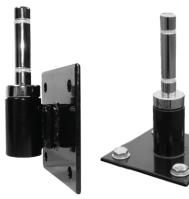

#### Bracket Mount Bearing Spindles (Angled, Vertical, Horizontal)

- Friction-free bearing spindle on a choice of 3 different fixing plates for vertical or horizontal mounting.
- Fixings not supplied it is up to the installer to choose the appropriate fixing for the situation.
- Suitable for parapet walls, posts, fencing etc.

| Item       | Weight<br>(kg) | Order Code   |  |
|------------|----------------|--------------|--|
| Angled     | 0.83           | FB25DGWALBRG |  |
| Vertical   | 0.85           | FBVERTWALBRG |  |
| Horizontal | 0.7            | FBCONCBRG    |  |