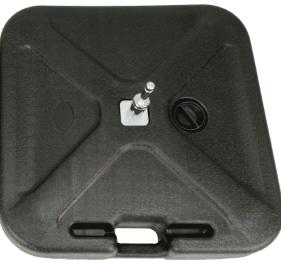

### Tank Base

- A universal Flying Banner mounting option that works across all ground surfaces, whether soft or hard.
- Purpose designed water or sand fillable black HDPE bases with our leading low-friction bearing spindle for all flag sizes.
- Two size options. The large Tank Base is recommended for medium and large Flying Banners.
- Built-in handle for ease of moving even when full satisfies manual handling guidelines. Large Tank Base includes integrated wheels.
- Wide fill-hole for ease of filling screw cap includes leak-free rubber seal.
- Purpose engineered design far superior to commonly used 'parasol' type base offerings by others.

#### Large Tank Base

Large tank base includes wheels.

Small tank base in use.

| Item                              | O/A Dimensions  | Weight (kg) |              |             | Order Code   |
|-----------------------------------|-----------------|-------------|--------------|-------------|--------------|
| (wxhx                             | (w x h x d mm)  | nm) Empty   | Water-filled | Sand-filled | Order Code   |
| Small Tank Base + Spindle         | 455 x 245 x 455 | 2.0         | 15           | 23.0        | FBSMTK+TKBRG |
| Large Tank Base + Spindle         | 584 x 280 x 584 | 3.3         | 24           | 36          | FBLGTK+TKBRG |
| Spindle only (for small or large) | 100 x 132 x 100 | 0.8         | -            | -           | TKBRG        |