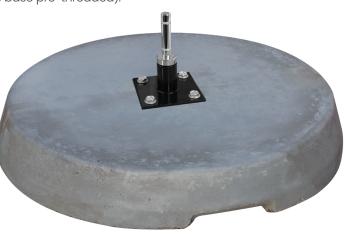

## Concrete Base

- · Heavy duty 67kg base solution ideal for semi-permanent positioning.
- High quality low friction bearing spindle for smooth flag rotation.
- Spindle assembly comes with 4 bolts and spanner (concrete base pre-threaded).
- Lever points provided for ease of movement.
- Due to weight of base, pallet delivery is necessary.

#### Recyclable: steel spindle

| Item                                  | O/A Dimensions<br>(w x h x d mm) | Weight<br>(kg) | Order Code         |  |
|---------------------------------------|----------------------------------|----------------|--------------------|--|
| Concrete Base with<br>Bearing Spindle | 600 (dia.) x 235 (h)             | 67             | FBCONC + FBCONCBRG |  |