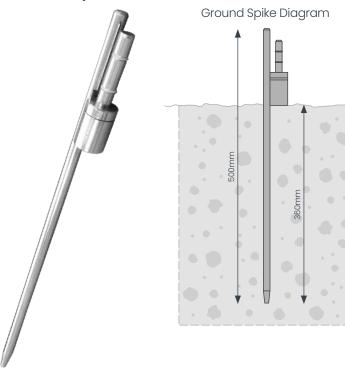

Note: if considering an angled mount for a shop or building frontage then we recommend use of small Teardrop Flying Banners only - to avoid flag damage against the wall in the event of wind rotation.

Ground Spike

- Steel spike for soft ground or sand.
- Bearing spindle for smooth flag rotation.
- Male pole connections with O-rings provide a perfect and secure fit as well as offering free rotation to deflect wind loading.