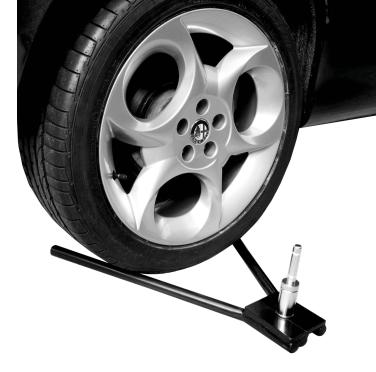

### Wheel Base

- Forecourt-friendly design enables Flying Banners to be situated in a matter of seconds.
- Black powder coated steel feet with low friction bearing spindle.
- V shape allows base to be wedged under any parked vehicle wheel (or driven onto).
- Suitable for all tyre sizes.
- Folding design for easy storage.
- Suited for use with High Rise Flying Banner Kits.