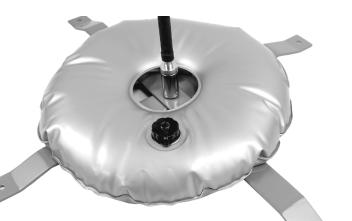

### Cross Base and Water Bag

Recyclable: steel cross base, steel spindle

| ltem       | O/A Dimensions<br>(w x h x d mm) | Weight<br>(kg)        | Order Code |
|------------|----------------------------------|-----------------------|------------|
| Cross Base | Length: 840 Width: 60            | 4                     | FBBASE(2)  |
| Water Bag  | 540 diameter                     | Empty: 0.4 Full: 10.6 | FBBAG(H)   |

- A traditional Flying Banner base solution for hard ground indoors or out.
- Compact packing can make this a popular choice when transport space to an event is at a premium.
- Powder coated grey steel cross base, with high quality low friction bearing spindle for smooth flag rotation.
- Holes at end of feet for pegging to soft ground if required (pegs not supplied).
- Optional water bag for added stability.